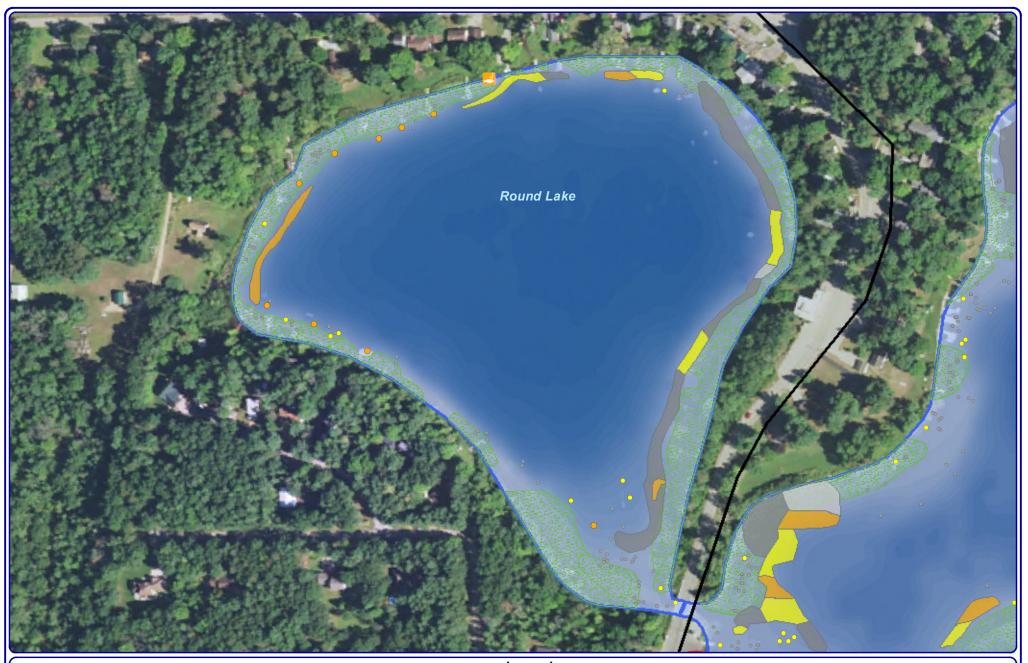

## Legend

### HWM Survey Results (October 3-4-2022) Highly Scattered • Single or Few Plan

- Single or Few Plants
  Clumps of Plants
  - Small Plant Colony
- .
- Highly Dominant
  Surface Matting

 $\square$ 

CS.

Scattered

Dominant

2021 Pro

63

2021 ProcellaCOR Treatment Site

Floating-leaf and/or Emergent Plant Colony Round Lake Shawano County, Wisconsin

2022 Late-Season HWM Survey Results