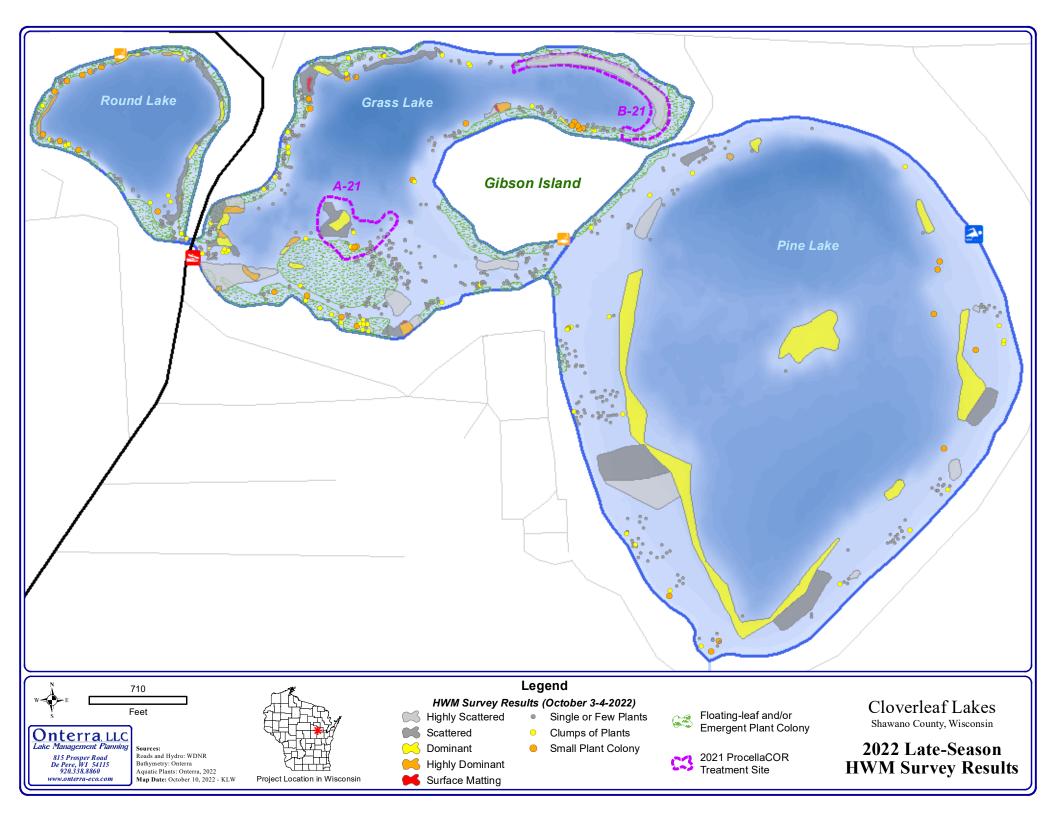

## Legend

### HWM Survey Results (October 3-4-2022) Highly Scattered • Single or Few Plan

- Single or Few Plants
  Clumps of Plants
  - Small Plant Colony
- .
- Highly Dominant
  Surface Matting

 $\square$ 

CS.

Scattered

Dominant

2021 Pro

63

2021 ProcellaCOR Treatment Site

Floating-leaf and/or Emergent Plant Colony Round Lake Shawano County, Wisconsin

2022 Late-Season HWM Survey Results

### HWM Survey Results (October 3-4-2022)

- Highly Scattered Single or Few Plants
- Scattered •
- Dominant
- Highly Dominant Surface Matting

 $\square$ 

65

# Clumps of PlantsSmall Plant Colony

- Floating-leaf and/or Emergent Plant Colony

2021 ProcellaCOR Treatment Site Grass Lake Shawano County, Wisconsin

2022 Late-Season HWM Survey Results

### HWM Survey Results (October 3-4-2022) Highly Scattered

- Single or Few Plants .
- •
- Highly Dominant Surface Matting

Scattered

Dominant

 $\square$ 

CS.

#### Clumps of Plants 0 Small Plant Colony

Floating-leaf and/or Emergent Plant Colony 

Pine Lake Shawano County, Wisconsin

2022 Late-Season **HWM Survey Results**