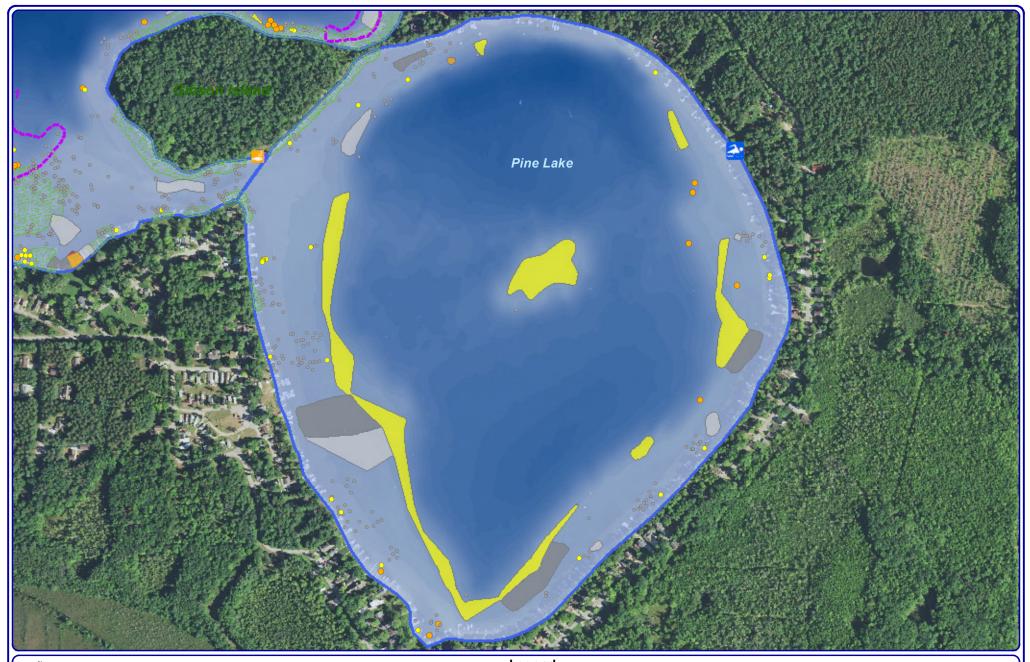

## Legend

### HWM Survey Results (October 3-4-2022) Highly Scattered

- Single or Few Plants .
- •
- Highly Dominant Surface Matting

Scattered

Dominant

 $\square$ 

CS.

#### Clumps of Plants 0 Small Plant Colony

Floating-leaf and/or Emergent Plant Colony 

Pine Lake Shawano County, Wisconsin

2022 Late-Season **HWM Survey Results**